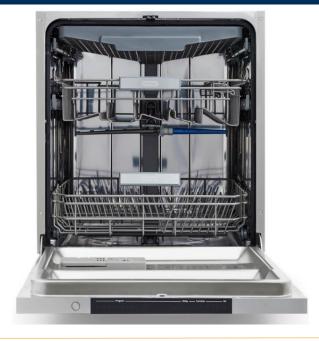

## **DEDW6015INFI** 60cm Fully Integrated Innowash Dishwasher

- 5 Star WELS Water Rating
- 4 Star Energy Rating
- 15 Place Setting Capacity
- o 8 Wash Programs including Auto
- New 'Innowash' 360° Rotating Spray Arm technology
- Cutlery Tray with dedicated spray arm
- 1 to 24 Hour Delayed Start Option
- o Height Adjustable Upper Basket
- Dual Zone Alternative Wash Function (Half load ability)
- 4 Extra Functions to personalize programs, including Extra Wash, Extra Dry, Express and Energy Save

360° INNOWASH SPRAY ARM

CUTLERY TRAY

AQUASTOP SAFETY HOSE

FLEXIBLE LOADING

TRIPLE STAGE FILTRATION