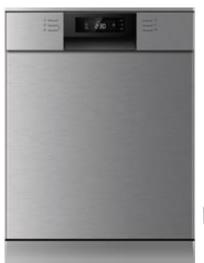

## **DEDW6015S** 60cm Stainless Steel Dishwasher

- 5 Star WELS Water Rating
- 4 Star Energy Rating
- o 15 Place Setting Capacity
- o 8 Wash Programs with 3 Extra Functions
- o Durable and Reliable Brushless Vario Motor (BLDC)
- Quieter Noise Rating 47 dB(A)
- o Top Level Cutlery Drawer
- o 1 to 24 Hour Delayed Start Option
- o Height Adjustable Upper Basket
- Dual Zone Alternative Wash Function (Half Load Ability)
- Unique 'Strong Wash' Function to clean stubborn dirt
- 'Extra Dry' Function to increase temperature for better drying results
- o Triple Stage Water Filtration System
- Concealed Heating Element
- Child Safety Lock
- Aqua Safe Connection