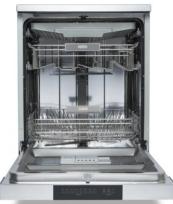

## **DEDW6015S** 60cm Stainless Steel Dishwasher

- 5 Star WELS Water Rating
- 4 Star Energy Rating
- o 15 Place Setting Capacity
- o 8 Wash Programs with 3 Extra Functions
- o Durable and Reliable Brushless Vario Motor (BLDC)
- Quieter Noise Rating 47 dB(A)
- o Top Level Cutlery Drawer
- o 1 to 24 Hour Delayed Start Option
- o Height Adjustable Upper Basket
- Dual Zone Alternative Wash Function (Half Load Ability)
- Unique 'Strong Wash' Function to clean stubborn dirt
- 'Extra Dry' Function to increase temperature for better drying results
- o Triple Stage Water Filtration System
- Concealed Heating Element
- Child Safety Lock
- Aqua Safe Connection