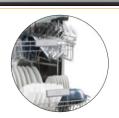

## **DE'LONGHI KITCHEN**

## **DEDW6015S** 60cm Stainless Steel Dishwasher

- 5 Star WELS Water Rating
- 4 Star Energy Rating
- o 15 Place Setting Capacity
- o 8 Wash Programs with 3 Extra Functions
- o Durable and Reliable Brushless Vario Motor (BLDC)
- Quieter Noise Rating 47 dB(A)
- o Top Level Cutlery Drawer
- o 1 to 24 Hour Delayed Start Option
- o Height Adjustable Upper Basket
- Dual Zone Alternative Wash Function (Half Load Ability)
- Unique 'Strong Wash' Function to clean stubborn dirt
- 'Extra Dry' Function to increase temperature for better drying results
- o Triple Stage Water Filtration System
- Concealed Heating Element
- Child Safety Lock
- Aqua Safe Connection











AQUASTOP SAFETY HOSE



FLEXIBLE LOADING



TRIPLE STAGE FILTRATION

## **TECHNICAL SPECIFICATIONS**

| Product Dimensions (H x W x D)                     | mm    | 845 x 598 x 600 |
|----------------------------------------------------|-------|-----------------|
| Depth Closed Door                                  | mm    | 600             |
| Depth Open Door                                    | mm    | 1175            |
| Voltage / Frequency                                | V/Hz  | 220-240 / 50    |
| Rated Power                                        | kW    | 1.76 – 2.10     |
| WELS Water Rating                                  |       | 5 Stars         |
| MEPS Energy Rating                                 |       | 4 Stars         |
| Noise Rating                                       | dB(A) | 47