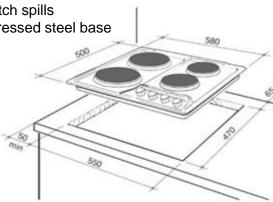

## **DEH60SX1** 60cm Electric Cooktop

- 4 Zone Electric Cooktop including:
  - o 2 x 14.5cm Heat Zone
  - 2 x 18cm Heat Zones
- 6 Power Levels per Zone
- Easy to use front controls
- o Element in Use Lights
- Recessed cooktop to catch spills
- Easy Clean one piece pressed steel base

Recessed Stainless Steel Design

Elements are situated in a recessed one piece stainless steel base to catch any overflows – up to 0.5L.

**Residual Heat Indicator** 

A residual heat indicator will light up when a cooktop zone heats up, and stay lit until it has cooled to a safe touch temperature.

## **TECHNICAL SPECIFICATIONS**

| Product Dimensions (H x W x D) | mm | 30 x 580 x 500 |
|--------------------------------|----|----------------|
| Voltage                        | V  | 230 – 240      |
| Current                        | Α  | 27             |
| Front Right Standard Element   | W  | 1000           |
| Rear Right Rapid Element       | W  | 1500           |
| Rear Left Rapid Element        | W  | 2000           |
| Front Left Standard Element    | W  | 1500           |
| Total Power Consumption        | W  | 6000           |
| Warranty                       |    | 2 years        |