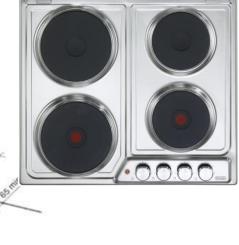

## **DEH60SX1** 60cm Electric Cooktop

- 4 Zone Electric Cooktop including:
  - o 2 x 14.5cm Heat Zone
  - 2 x 18cm Heat Zones
- 6 Power Levels per Zone
- Easy to use front controls
- o Element in Use Lights
- Recessed cooktop to catch spills
- Easy Clean one piece pressed steel base

Recessed Stainless Steel Design

Elements are situated in a recessed one piece stainless steel base to catch any overflows – up to 0.5L.

**Residual Heat Indicator** 

A residual heat indicator will light up when a cooktop zone heats up, and stay lit until it has cooled to a safe touch temperature.