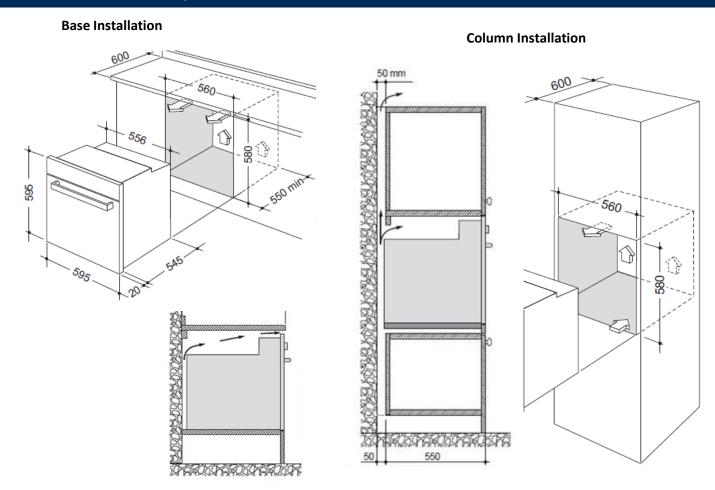

## **TECHNICAL SPECIFICATIONS**

| Product Dimensions (H x W x D) | mm | 594 x 594 x 560 |
|--------------------------------|----|-----------------|
| Gross Oven Capacity            | L  | 85              |
| Net Oven Capacity              | L  | 74              |
| Temperature Range              | °C | 50-250          |
| Voltage                        | V  | 220-240         |
| Current                        | Α  | 11.3 A          |
| Lighting                       | W  | 2 x 25W Halogen |
| Grilling Power                 | W  | 2000            |
| Top Element Power              | W  | 1000            |
| Fan Element Power              | W  | 2500            |
| Bottom Element Power           | W  | 1200            |
| Total Wattage                  | W  | 2600            |
| Warranty                       |    | 2 Years         |