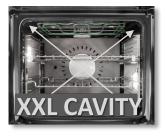

Base Heat

Top Heat

Fan Grill

85L Gross Oven Capacity Featuring 35% more space than previous De'Longhi 60cm ovens, perfect for large families or those that love to entertain.

**Telescopic Runners** Shelf supports that smoothly extend to allow easier access to cooking, holding up to 15kg.