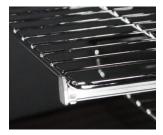

Base Heat

Top Heat

Fan Grill

85L Gross Oven Capacity Featuring 35% more space than previous De'Longhi 60cm ovens, perfect for large families or those that love to entertain.

**Telescopic Runners** Shelf supports that smoothly extend to allow easier access to cooking, holding up to 15kg.