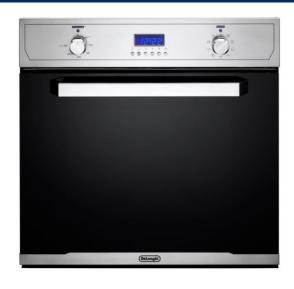

## 60cm Built In XXL Lifestyle Oven

- XXL 85L Gross capacity
- 8 Cooking functions + Light
- Fully Programmable Electronic Timer
- o Full glass double glazed door
- o 6 shelf levels
- Reversible Catalytic Liners
- 1x Set Telescopic Runners
- Dual Lateral Halogen Lights
- o Easy Clean Durastone plus enamel
- Stainless Steel Fat filter
- Door and oven cooling system
- Anti tip shelving
- o Powerful 2000W grilling
- Included Accessories:
  - o 1 Wire Rack
  - 1 Space Saver Rack
  - 1 Baking Tray
  - 1 Grill Rack Insert
  - o 1 Delicious Recipe Book

## 60cm Built In XXL Lifestyle Oven

## **TECHNICAL SPECIFICATIONS**

| Product Dimensions (H x W x D) | mm | 594 x 594 x 560 |
|--------------------------------|----|-----------------|
| Gross Oven Capacity            | L  | 85              |
| Net Oven Capacity              | L  | 74              |
| Temperature Range              | °C | 50-250          |
| Voltage                        | V  | 220-240         |
| Current                        | Α  | 11.3 A          |
| Lighting                       | W  | 2 x 25W Halogen |
| Grilling Power                 | W  | 2000            |
| Top Element Power              | W  | 1000            |
| Fan Element Power              | W  | 2500            |
| Bottom Element Power           | W  | 1200            |
| Total Wattage                  | W  | 2600            |
| Warranty                       |    | 2 Years         |