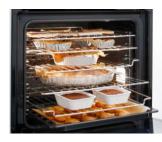

**Multilevel Cooking** Featuring 6 Shelf levels and 3D Cooking, various types of dishes can be cooked together to save on time, but not on performance.

**Catalytic Liners** Reversible catalytic liners absorb grease residue from cooking. At high temperatures the grease is converted into ash and can then be simply wiped away.