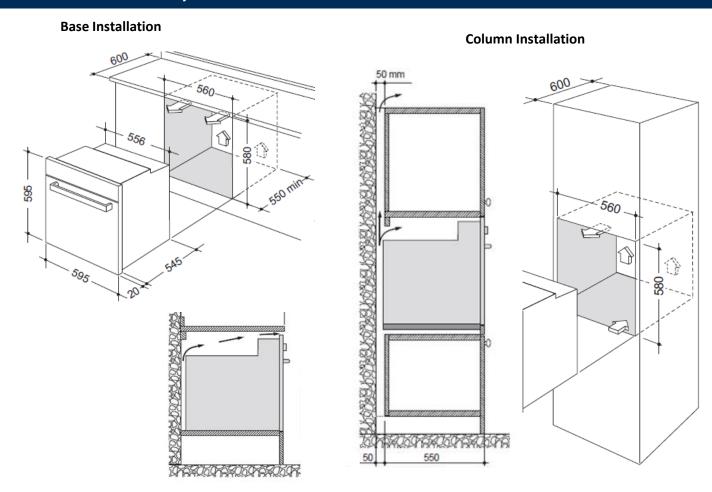

#### **TECHNICAL SPECIFICATIONS**

| Product Dimensions (H x W x D) | mm | 594 x 594 x 560 |
|--------------------------------|----|-----------------|
| Gross Oven Capacity            | L  | 85              |
| Net Oven Capacity              | L  | 74              |
| Temperature Range              | °C | 50-250          |
| Voltage                        | V  | 220-240         |
| Current                        | Α  | 11.3 A          |
| Lighting                       | W  | 2 x 25W Halogen |
| Grilling Power                 | W  | 2000            |
| Top Element Power              | W  | 1000            |
| Fan Element Power              | W  | 2500            |
| Bottom Element Power           | W  | 1200            |
| Total Wattage                  | W  | 2600            |
| Warranty                       |    | 2 Years         |