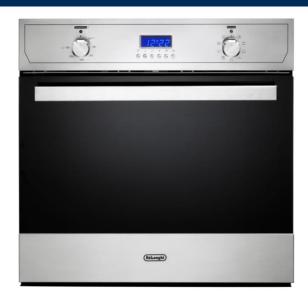

## **DEN8508**

#### 60cm Built In XXL Lifestyle Oven

- XXL 85L Gross capacity
- 8 Cooking functions + Light
- Fully Programmable Electronic Timer
- o Full glass double glazed door
- o 6 shelf levels
- Reversible Catalytic Liners
- 1x Set Telescopic Runners
- Dual Lateral Halogen Lights
- o Easy Clean Durastone plus enamel
- Stainless Steel Fat filter
- Door and oven cooling system
- Anti tip shelving
- o Powerful 2000W grilling
- Included Accessories:
  - o 1 Wire Rack
  - 1 Space Saver Rack
  - 1 Baking Tray
  - 1 Grill Rack Insert
  - o 1 Delicious Recipe Book