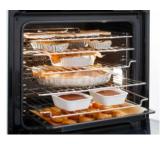

**Multilevel Cooking** Featuring 6 Shelf levels and 3D Cooking, various types of dishes can be cooked together to save on time, but not on performance.

**Catalytic Liners** Reversible catalytic liners absorb grease residue from cooking. At high temperatures the grease is converted into ash and can then be simply wiped away.