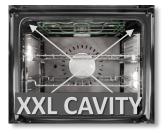

Top Heat

85L Gross Oven Capacity Featuring 35% more space than previous De'Longhi 60cm ovens, perfect for large families or those that love to entertain.

**Telescopic Runners** Shelf supports that smoothly extend to allow easier access to cooking, holding up to 15kg.