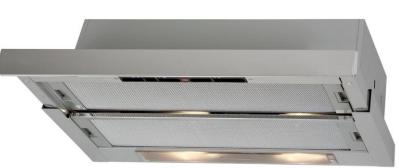

## TA90SS 90cm Slide out Range Hood

- 3 Fan Speeds
- Maximum Free Inlet Air Flow 514m³/hr
- Spigot Exhaust Outlet Diameter 120mm
- Fully Ducted
- Slider Controls
- 2x 40W Incandescent Lights
- Stainless Steel Finish
- Dishwasher Safe Aluminum Grea
- Optional accessories:
  - Carbon Filter (02846762)