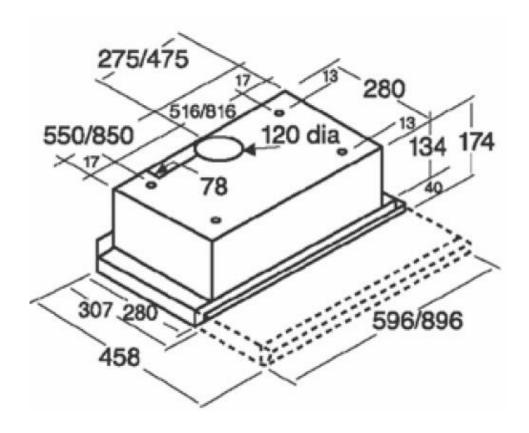

## **TECHNICAL SPECIFICATIONS**

| Dimensions (H x W x D)         | mm     | 175 x 896 x 280      |
|--------------------------------|--------|----------------------|
| Voltage                        | V      | 230 – 240            |
| Lighting                       | W      | 2 x 40W Incandescent |
| Speed 1                        | m³/h   | 225                  |
| Speed 2                        | m³/h   | 280                  |
| Speed 3                        | m³/h   | 340                  |
| Min Noise Level                | dB (A) | 31.4                 |
| Max Noise Level                | dB (A) | 67                   |
| Spigot Exhaust Outlet Diameter | mm     | 120                  |
| Warranty                       |        | 2 Years              |