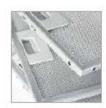

## **Dishwasher Safe Filters**

These stylish rangehoods will rid your kitchen of steam and cooking particles, leaving your kitchen fresh. The aluminium mesh filters are designed to collect 98% of cooking related particles and can be placed in your dishwasher for easy cleaning.