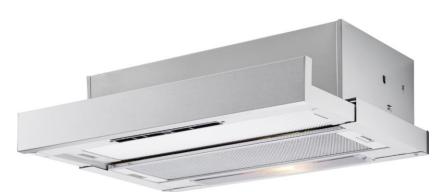

# **TAFR60S**— 60cm Front Recirculating Slideout Range Hood

#### **PERFORMANCE**

3 Fan Speeds Maximum Air Flow 370m³/hr Spigot Exhaust Outlet Diameter 120mm

## **CONTROL**

Suitable for Recirculating or Fully Ducted Slider Controls 1 x 5.5W ECOLED Light

#### **CLEANING**

Stainless Steel Finish
Dishwasher Safe Aluminium Grease Filter