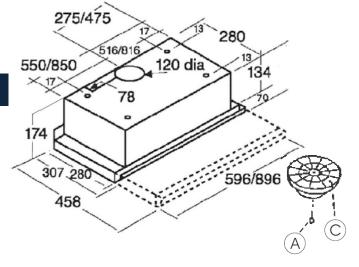

# **TECHNICAL SPECIFICATIONS**

| Voltage                        | V    | 230 – 240      |
|--------------------------------|------|----------------|
| Maximum Power                  | W    | 125            |
| Lighting                       | W    | 1x 5.5W ECOLED |
| Maximum Air Flow               | m³/h | 370            |
| Static Fan Pressure            | Pa   |                |
| Spigot Exhaust Outlet Diameter | mm   | 120            |
| Warranty                       |      | 2 Years        |

#### **PERFORMANCE**

3 Fan Speeds Maximum Air Flow 370m³/hr Spigot Exhaust Outlet Diameter 120mm