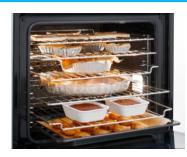

#### **Telescopic Sliding Shelf**

A telescopic shelf is a smooth sliding shelf that allows you to easily and safely check and remove dishes from the oven.

**Multilevel Cooking** 

Various types of dishes can be cooked together with no flavour transfer