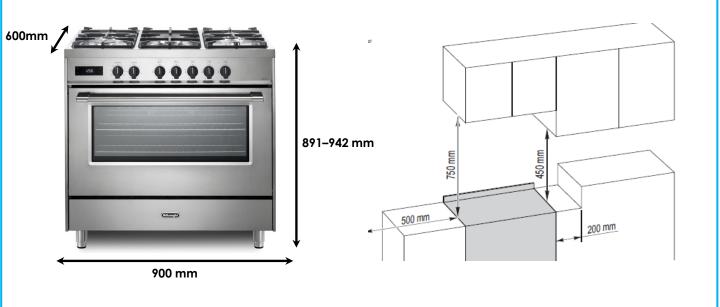

## **TECHNICAL SPECIFICATIONS**

| Dimensions (H x W x D)                | mm       | 891 – 942 x 900 x 600 |
|---------------------------------------|----------|-----------------------|
| Voltage                               | V        | 220-240               |
| Current                               | Α        | 13.96                 |
| Total Cooker Power Consumption        | W        | 3210                  |
| Warranty                              |          | 2 Years               |
| OVEN SPECIFICATIONS                   |          |                       |
| Gross Oven Capacity                   | L        | 140                   |
| Lighting                              | W        | 2 x 25W Halogen       |
| Grilling Power                        | W        | 3000                  |
| Top Element Power                     | W        | 1300                  |
| Bottom Element Power                  | W        | 1800                  |
| Fan Element Power                     | W        | 1300 x 2              |
| COOKTOP SPECIFICATIONS                | <u> </u> |                       |
| Auxiliary Burner                      | Mj/h     | 3.9/3.9               |
| Semi-Rapid Burner – LPG / Nat Gas     | Mj/h     | 6.3/6.5               |
| Rapid Burner – LPG / Nat Gas          | Mj/h     | 11.75 / 11.75         |
| Double Crown Burner – LPG / Nat Gas   | Mj/h     | 14.4 / 14.4           |
| Total Gas Consumption – LPG / Nat Gas | Mj/h     | 42.65 / 43.05         |