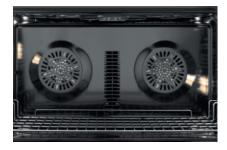

#### Twin Fan

Ensures superior heat distribution. Food is cooked more evenly, and quicker cooking times can be achieved, with perfect results