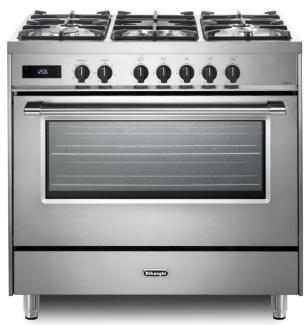

### 90cm Large Capacity Twin Fan Dual Fuel Cooker

#### Oven:

- o 140L Gross capacity
- o Twin Fan
- o 7 Cooking functions
- Electronic fully programmable timer
- o Automatic ignition
- o 2 x 25W Halogen light
- o Double glazed full glass door
- Door and oven cooling system
- Easy clean Durastone Plus enamel interior

#### Cooktop:

- o Precise and powerful double crown burner
- o Flame failure safety cut-off on all burners
- Heavy-Duty Cast Iron Trivets
- Accessories included:
  - o 1 x Set Telescopic Shelves
  - 1 x Wire Rack
  - 1 Roasting/Grilling Tray
  - o 1 Wok Support
  - 1 x Moka support