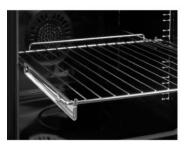

#### **Telescopic Sliding Shelf**

A telescopic shelf is a smooth sliding shelf that allows you to easily and safely check and remove dishes from the oven.

**Multilevel Cooking** 

Various types of dishes can be cooked together with no flavour transfer