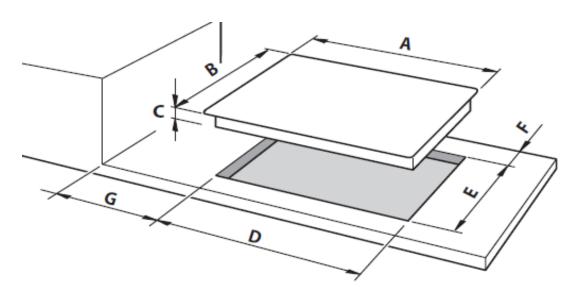

# 90cm 5 Burner Life Slimline Gas Cooktop

|                  | Measures (mm) |     |        |     |     |                |                |
|------------------|---------------|-----|--------|-----|-----|----------------|----------------|
| Description      | Α             | В   | С      | D   | E   | F<br>(minimum) | G<br>(minimum) |
|                  |               |     |        |     |     | ,              | ,              |
| Model NSL 590D X | 900           | 510 | 49 (*) | 840 | 480 | 60 (**)        | 200 (***)      |