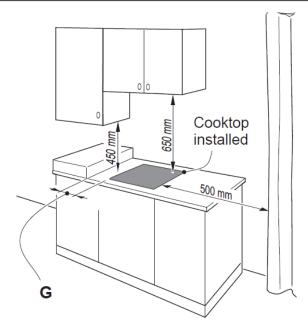

# 90cm 5 Burner Life Slimline Gas Cooktop

|                  | Measures (mm) |     |        |     |     |                |                |
|------------------|---------------|-----|--------|-----|-----|----------------|----------------|
| Description      | Α             | В   | С      | D   | E   | F<br>(minimum) | G<br>(minimum) |
|                  |               |     |        |     |     | ,              | ,              |
| Model NSL 590D X | 900           | 510 | 49 (*) | 840 | 480 | 60 (**)        | 200 (***)      |