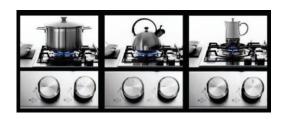

#### **Dual Burner**

Independent burner operation allows you use the burners either separately or together for greater control and cooking flexibility