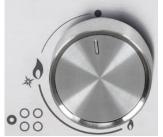

### **Instant Ignition**

With just the push of the knob, an electronic device causes a continuous series of sparks to quickly and easily ignite the selected burner.