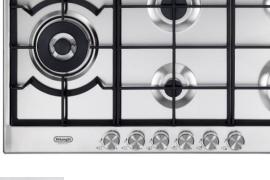

# **NSL 590D X**

#### 90cm 5 Burner Life Slimline Gas Cooktop

- 5 Burner Gas Cooktop including:
- 4,2 kW Dual Buner with independent knob control
- o Instant automatic ignition
- Simmer control for low heat cooking
- o Heavy-Duty cast iron trivets
- o Flame Failure safety cut-off on all burners
- Recessed base to catch spills
- o Stainless steel slimline design

Suitable for LPG or Nat Gas (conversion kit included)