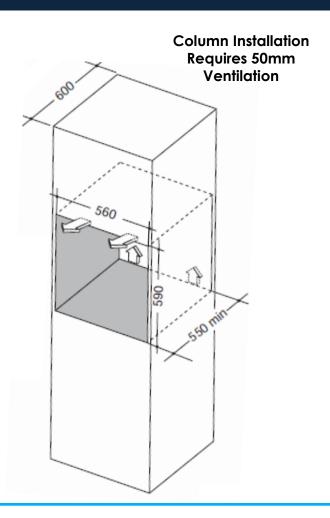

# **TECHNICAL SPECIFICATIONS**

| Product Dimensions (H x W x D) | mm       | 595 x 595 x 566 |
|--------------------------------|----------|-----------------|
| Gross Oven Capacity            | L        | 85              |
| Net Oven Capacity              | L        | 74              |
| Temperature Range              | Ç        | 50-250          |
| Voltage                        | <b>V</b> | 220-240         |
| Current                        | Α        | 11.3 A          |
| Lighting                       | W        | 1 x 25W Halogen |
| Grilling Power                 | W        | 2200            |
| Top Element Power              | W        | 1000            |
| Fan Element Power              | W        | 1800            |
| Bottom Element Power           | W        | 1000            |
| Total Wattage                  | W        | 2900            |
| Warranty                       |          | 2 Years         |