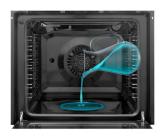

#### **Easy Steam**

The combination of moisture and heat help to retain the nutrients of the food.