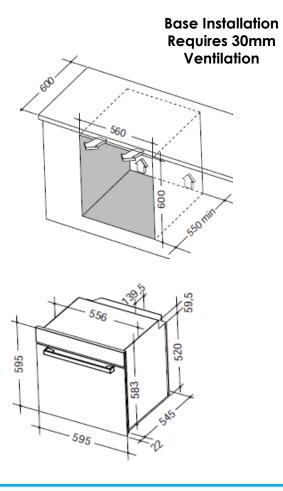

# **TECHNICAL SPECIFICATIONS**

| Product Dimensions (H x W x D) | mm       | 595 x 595 x 566 |
|--------------------------------|----------|-----------------|
| Gross Oven Capacity            | L        | 85              |
| Net Oven Capacity              | L        | 74              |
| Temperature Range              | Ç        | 50-250          |
| Voltage                        | <b>V</b> | 220-240         |
| Current                        | Α        | 11.3 A          |
| Lighting                       | W        | 1 x 25W Halogen |
| Grilling Power                 | W        | 2200            |
| Top Element Power              | W        | 1000            |
| Fan Element Power              | W        | 1800            |
| Bottom Element Power           | W        | 1000            |
| Total Wattage                  | W        | 2900            |
| Warranty                       |          | 2 Years         |