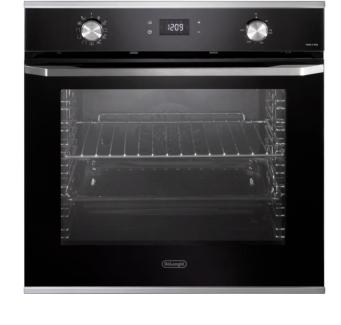

### 60cm 85L 11 Function Built-In Life Oven

- 85L Gross capacity
- o 11 Cooking functions including Easy Steam& Air Fry
- o Fully programmable electronic timer
- Turbo Boost
- Full glass double glazed door
- 7 shelf levels
- o 1 rear halogen light
- o 1 set of telescopic runners
- o Idroclean
- o Door and oven cooling system
- Anti-tip shelving
- o Powerful 2200W grilling

## 60cm 85L 11 Function Built-In Life Oven