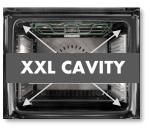

### 85L Gross Oven Capacity

Perfect for large families or those that love to entertain.