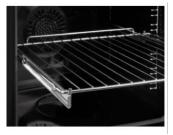

### **Telescopic Runners**

Allows easier access to cooking, holding up to 15kg.