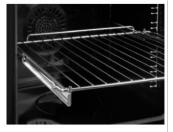

- 85L Gross capacity
- o 11 Cooking functions including Easy Steam& Air Fry
- o Fully programmable electronic timer
- Turbo Boost
- Full glass double glazed door
- 7 shelf levels
- o 1 rear halogen light
- o 1 set of telescopic runners
- o Idroclean
- o Door and oven cooling system
- Anti-tip shelving
- o Powerful 2200W grilling

## **Included Accessories:**

 1 Wire Rack, 1 Air Fry Basket, 1 Baking Tray, 1 Grill Rack Insert



Fan Forced & Steam Air Fry AIR Fan Assist & Steam





Conventional \_\_\_



Fan Grill



Top Heat

Base Heat \_\_\_

Grill ----

Top & Fan



Idroclean 4



Defrost





#### **Easy Steam**

The combination of moisture and heat help to retain the nutrients of the food.



#### Air Fry

Using little to no oil, your favourite fried foods can be enjoyed guilt free.



## **Telescopic Runners**

Allows easier access to cooking, holding up to 15kg.



## 85L Gross Oven Capacity

Perfect for large families or those that love to entertain.



## **Multilevel Cooking**

Various types of dishes can be cooked together with no flavour transfer.



#### <u>Idroclean</u>

Allows you to clean your oven without using any harsh chemicals or detergents.



# 60cm 85L 11 Function Built-In Life Oven





# **TECHNICAL SPECIFICATIONS**

| Product Dimensions (H x W x D) | mm       | 595 x 595 x 566 |
|--------------------------------|----------|-----------------|
| Gross Oven Capacity            | L        | 85              |
| Net Oven Capacity              | L        | 74              |
| Temperature Range              | Ç        | 50-250          |
| Voltage