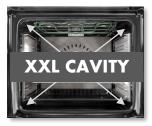

## 85L Gross Oven Capacity

Perfect for large families or those that love to entertain.