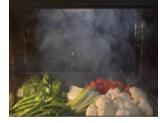

#### Air Fry

Using little to no oil, your favourite fried foods can be enjoyed guilt free.