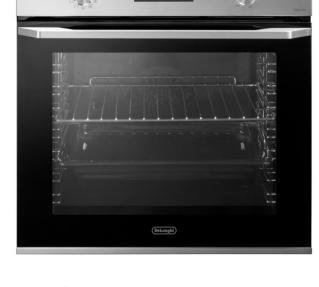

#### 60cm 85L 11 Function Built-In Life Oven

- 85L Gross capacity
- o 11 Cooking functions including Easy Steam& Air Fry
- o Fully programmable electronic timer
- Turbo Boost
- Full glass double glazed door
- 7 shelf levels
- o 1 rear halogen light
- o 1 set of telescopic runners
- o Idroclean
- o Door and oven cooling system
- Anti-tip shelving
- o Powerful 2200W grilling

# 60cm 85L 11 Function Built-In Life Oven