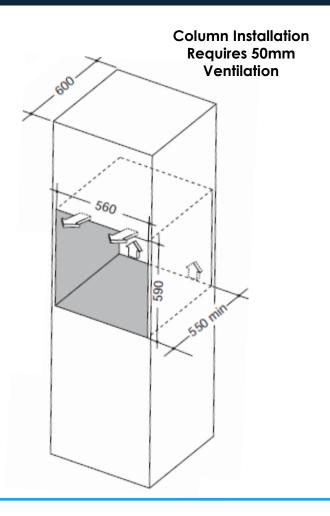

# **TECHNICAL SPECIFICATIONS**

| Product Dimensions (H x W x D) | mm       | 595 x 595 x 566 |
|--------------------------------|----------|-----------------|
| Gross Oven Capacity            | L        | 85              |
| Net Oven Capacity              | L        | 74              |
| Temperature Range              | Ç        | 50-250          |
| Voltage                        | <b>V</b> | 220-240         |
| Current                        | Α        | 11.3 A          |
| Lighting                       | W        | 1 x 25W Halogen |
| Grilling Power                 | W        | 2200            |
| Top Element Power              | W        | 1000            |
| Fan Element Power              | W        | 1800            |
| Bottom Element Power           | W        | 1000            |
| Total Wattage                  | W        | 2900            |
| Warranty                       |          | 2 Years         |