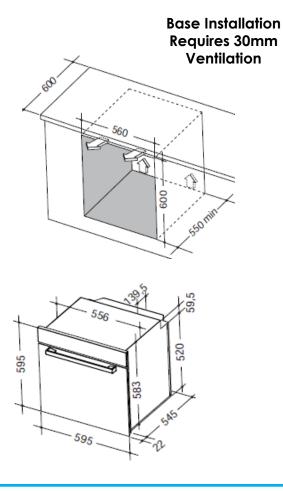

# **TECHNICAL SPECIFICATIONS**

| Product Dimensions (H x W x D) | mm       | 595 x 595 x 566 |
|--------------------------------|----------|-----------------|
| Gross Oven Capacity            | L        | 85              |
| Net Oven Capacity              | L        | 74              |
| Temperature Range              | Ç        | 50-250          |
| Voltage                        | <b>V</b> | 220-240         |
| Current                        | Α        | 11.3 A          |
| Lighting                       | W        | 1 x 25W Halogen |
| Grilling Power                 | W        | 2200            |
| Top Element Power              | W        | 1000            |
| Fan Element Power              | W        | 1800            |
| Bottom Element Power           | W        | 1000            |
| Total Wattage                  | W        | 2900            |
| Warranty                       |          | 2 Years         |