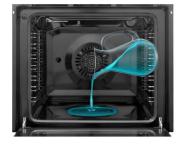

#### Easy Steam

The combination of moisture and heat help to retain the nutrients of the food.