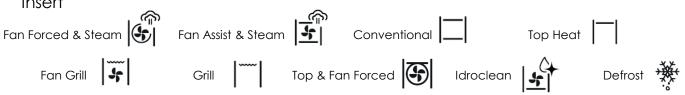

### 60cm 85L 9 Function Built-In Life Oven

- o 85L Gross capacity
- 9 Cooking functions including Easy Steam
- Fully programmable Electronic Timer
- o Turbo Boost
- o Full glass double glazed door
- o 7 shelf levels
- o 1 rear Halogen Light
- o Idroclean
- Door and oven cooling system
- o Anti-tip shelving
- o Powerful 2200W grilling