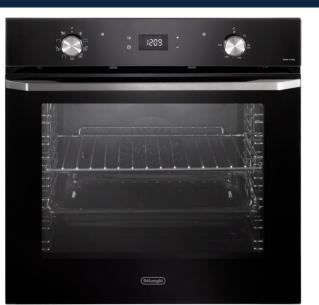

# NSM 9 NL

### 60cm 85L 9 Function Built-In Life Oven

- o 85L Gross capacity
- 9 Cooking functions including Easy Steam
- Fully programmable Electronic Timer
- o Turbo Boost
- o Full glass double glazed door
- o 7 shelf levels
- o 1 rear Halogen Light
- o Idroclean
- Door and oven cooling system
- o Anti-tip shelving
- o Powerful 2200W grilling