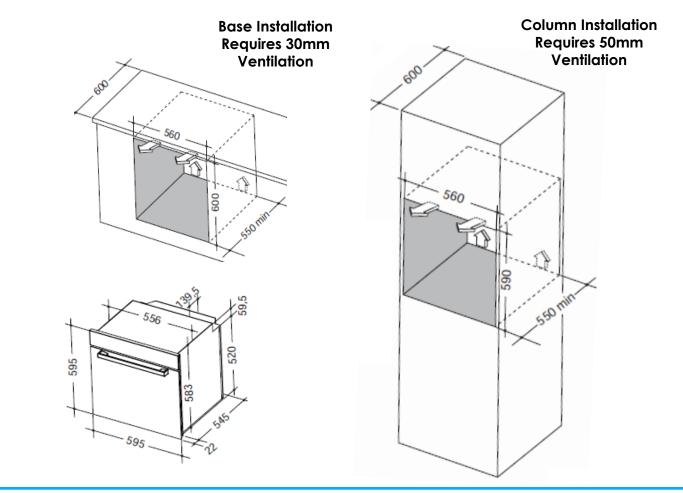

## **TECHNICAL SPECIFICATIONS**

| Product Dimensions (H x W x D) | mm | 595 x 595 x 566 |
|--------------------------------|----|-----------------|
| Gross Oven Capacity            | L  | 85              |
| Net Oven Capacity              | L  | 74              |
| Temperature Range              | °C | 50-250          |
| Voltage                        | V  | 220-240         |
| Current                        | Α  | 11.3 A          |
| Lighting                       | W  | 1 x 25W Halogen |
| Grilling Power                 | W  | 2200            |
| Top Element Power              | W  | 1000            |
| Fan Element Power              | W  | 1800            |
| Bottom Element Power           | W  | 1000            |
| Total Wattage                  | W  | 2900            |
| Warranty                       |    | 2 Years         |