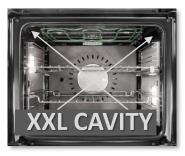

#### 85L Gross Oven Capacity

Perfect for large families or those that love to entertain.