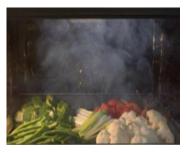

#### Easy Steam

The combination of moisture and heat help to retain the nutrients of the food.