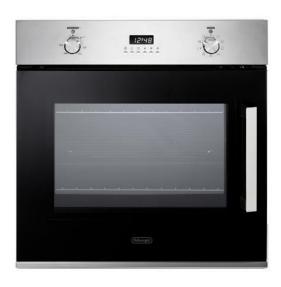

## 60cm Left Side Opening Built In Oven

- 63 Gross Capacity
- o 59 Net Capacity
- 4 Functions
- o Programmable Timer
- o Full glass double glazed door
- o 4 shelf levels
- Rear halogen light
- o Easy Clean Enamel
- Door & Oven cooling system
- o Powerful 2000W grilling
- o Included Accessories:
  - o 1 Wire Rack
  - 1 Baking Tray
  - o 1 Grilling Rack
  - o 2 Grill Pan Handles

## 60cm Left Side Opening Built In Oven