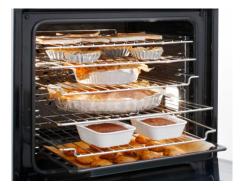

Fan Forced

Fan Grill

Grill

Defrost

Multilevel Cooking
various types of dishes can
be cooked together
with no flavor transfer

Easy Clean Enamel
The oven cavity is made from our
Easy Clean enamel.
This enamel has a higher glass content..
Cleaning is as quick as a wipe
with a cloth soaked in a small amount of
dishwashing liquid after each use.