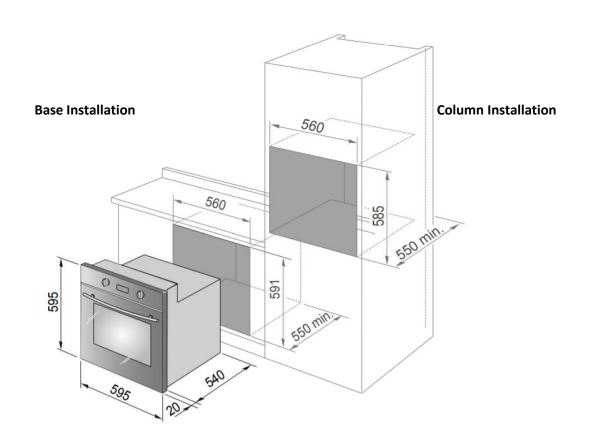

## **TECHNICAL SPECIFICATIONS**

| Product Dimensions (H x W x D) | mm | 594 x 594 x 560 (with door) |
|--------------------------------|----|-----------------------------|
| Gross Oven Capacity            | L  | 63                          |
| Net Oven Capacity              | L  | 59                          |
| Temperature Range              | °C | 50-250                      |
| Voltage                        | V  | 220-240                     |
| Current                        | А  | 9.78                        |
| Lighting                       | W  | 1 x 25W Halogen             |
| Grilling Power                 | W  | 2000                        |
| Circular Element Power         | W  | 2200                        |
|                                |    |                             |
| Total Wattage                  | W  | 2250                        |
| Warranty                       |    | 2 Years                     |