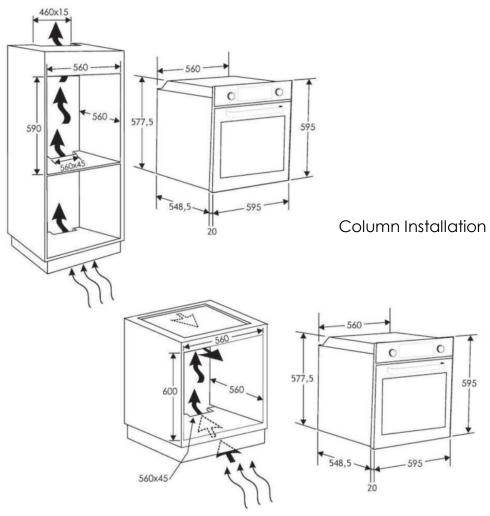

ons
- o Closed door grilling
- o Fully programmable timer
- o Rear 25W halogen lighting
- Wide viewing door
- Oven cooling system
- o Double glazed oven door
- o Easy Clean Enamel
- Removable full glass oven door

## **Included Accessories:**

1 Wire Rack, 1 Roasting/Grilling Tray







#### **Multilevel Cooking**

Featuring 5 Shelf levels and 3D Cooking, various types of dishes can be cooked together to save on time, but not on performance.



## **Easy Clean Enamel**

The smooth surface reduces fat and oil build up. Cleaning is as quick as a wipe with a cloth soaked in a small amount of dishwashing liquid after each use.



#### **Powerful 2000W Grilling**

Closed door grilling with up to 2000W for fast crispy foods.



# DCO 5 XL

# 60cm 4 Function Built-In Oven

## Base Installation



# **TECHNICAL SPECIFICATIONS**

| Product Dimensions (H x W x D) | mm | 595 x 595 x 568.5 |
|--------------------------------|----|-------------------|
| Gross Oven Capacity            | L  | 80                |
| Net Oven Capacity              | L  | 70                |
| Temperature Range              | °C | 50-250            |
| Voltage                        | \  | 220-240           |
| Lighting                       | W  | 1 x 25W Halogen   |
| Grilling Power                 | W  | 2000              |
| Warranty                       |    | 2 Years           |