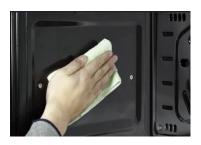

## **Easy Clean Enamel**

The smooth surface reduces fat and oil build up. Cleaning is as quick as a wipe with a cloth soaked in a small amount of dishwashing liquid after each use.