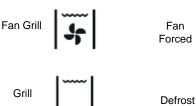

## 60cm 4 Function Built-In Oven

- 80L gross capacity
- o 4 functions
- o Closed door grilling
- o Fully programmable timer
- o Rear 25W halogen lighting
- Wide viewing door
- Oven cooling system
- o Double glazed oven door
- o Easy Clean Enamel
- Removable full glass oven door