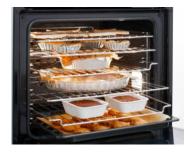

#### **Multilevel Cooking**

Featuring 5 Shelf levels and 3D Cooking, various types of dishes can be cooked together to save on time, but not on performance.