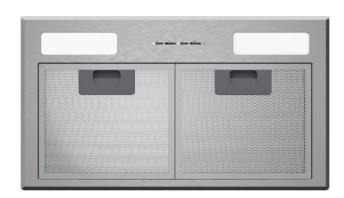

### 60cm Undermount Range Hood

- o 3 Fan Speeds
- o Maximum Air Flow 735m3/hr
- Spigot Exhaust Outlet Diameter 150mm
- Suitable for Ducted Mode
- Optional Carbon Filters (02859398) available for recirculating
- Stainless Steel Finish
- Dishwasher Safe Aluminum Grease Filter
- Electronic Controls
- 15 Min Countdown Timer
- o 2 x 3 W LED Lights