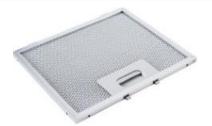

#### Dishwasher Safe Filters

The aluminium mesh filters are designed to collect 98% of cooking related particles and can be placed in your dishwasher for easy cleaning.