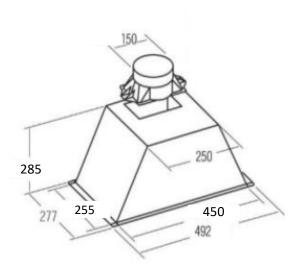

## **TECHNICAL SPECIFICATIONS**

| Dimensions (H x W x D)         | mm     | 285 X 492 x 277 |
|--------------------------------|--------|-----------------|
| Cut out dimensions (W X D)     | mm     | 460 X 260       |
| Voltage                        | V      | 220 – 240       |
| Maximum Power                  | W      | 286             |
| Speed 1/2/3                    | m³/h   | 330/560/735     |
| Lighting                       | W      | 2 x 3 W LED     |
| Min/Max Noise Level            | dB (A) | 45.9/61.2       |
| Spigot Exhaust Outlet Diameter | mm     | 150             |
| Warranty                       |        | 2 Years         |