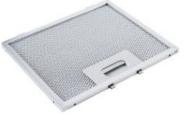

#### Dishwasher Safe Filters

The aluminium mesh filters are designed to collect 98% of cooking related particles and can be placed in your dishwasher for easy cleaning.