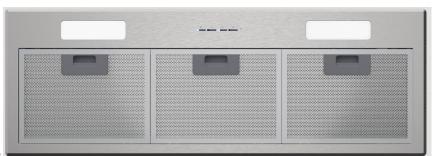

### 90cm Undermount Range Hood

- o 3 Fan Speeds
- o Maximum Air Flow 810m3/hr
- Spigot Exhaust Outlet Diameter 150mm
- o Suitable for Ducted Mode
- Optional Carbon Filters (02859398) available for recirculating
- o Stainless Steel Finish
- Dishwasher Safe Aluminum Grease Filter
- o Electronic Controls
- o 15 Min Countdown Timer
- o 2 x 3 W LED Lights

#### Led Lights

Are energy efficient and long lasting. They do not generate any heat or UV emissions (Replacement bulbs must be fitted by authorised technician)