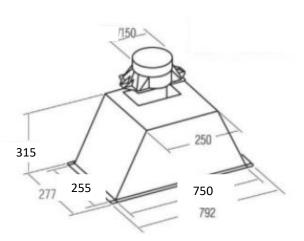

## **TECHNICAL SPECIFICATIONS**

| Dimensions (H x W x D)         | mm     | 315 X 792 x 277 |
|--------------------------------|--------|-----------------|
| Cut out dimensions (W X D)     | mm     | 760 X 260       |
| Voltage                        | V      | 220 - 240       |
| Maximum Power                  | W      | 286             |
| Speed 1/2/3                    | m³∕h   | 360/605/810     |
| Lighting                       | W      | 2 x 3 W LED     |
| Min/Max Noise Level            | dB (A) | 45/61           |
| Spigot Exhaust Outlet Diameter | mm     | 150             |
| Warranty                       |        | 2 Years         |